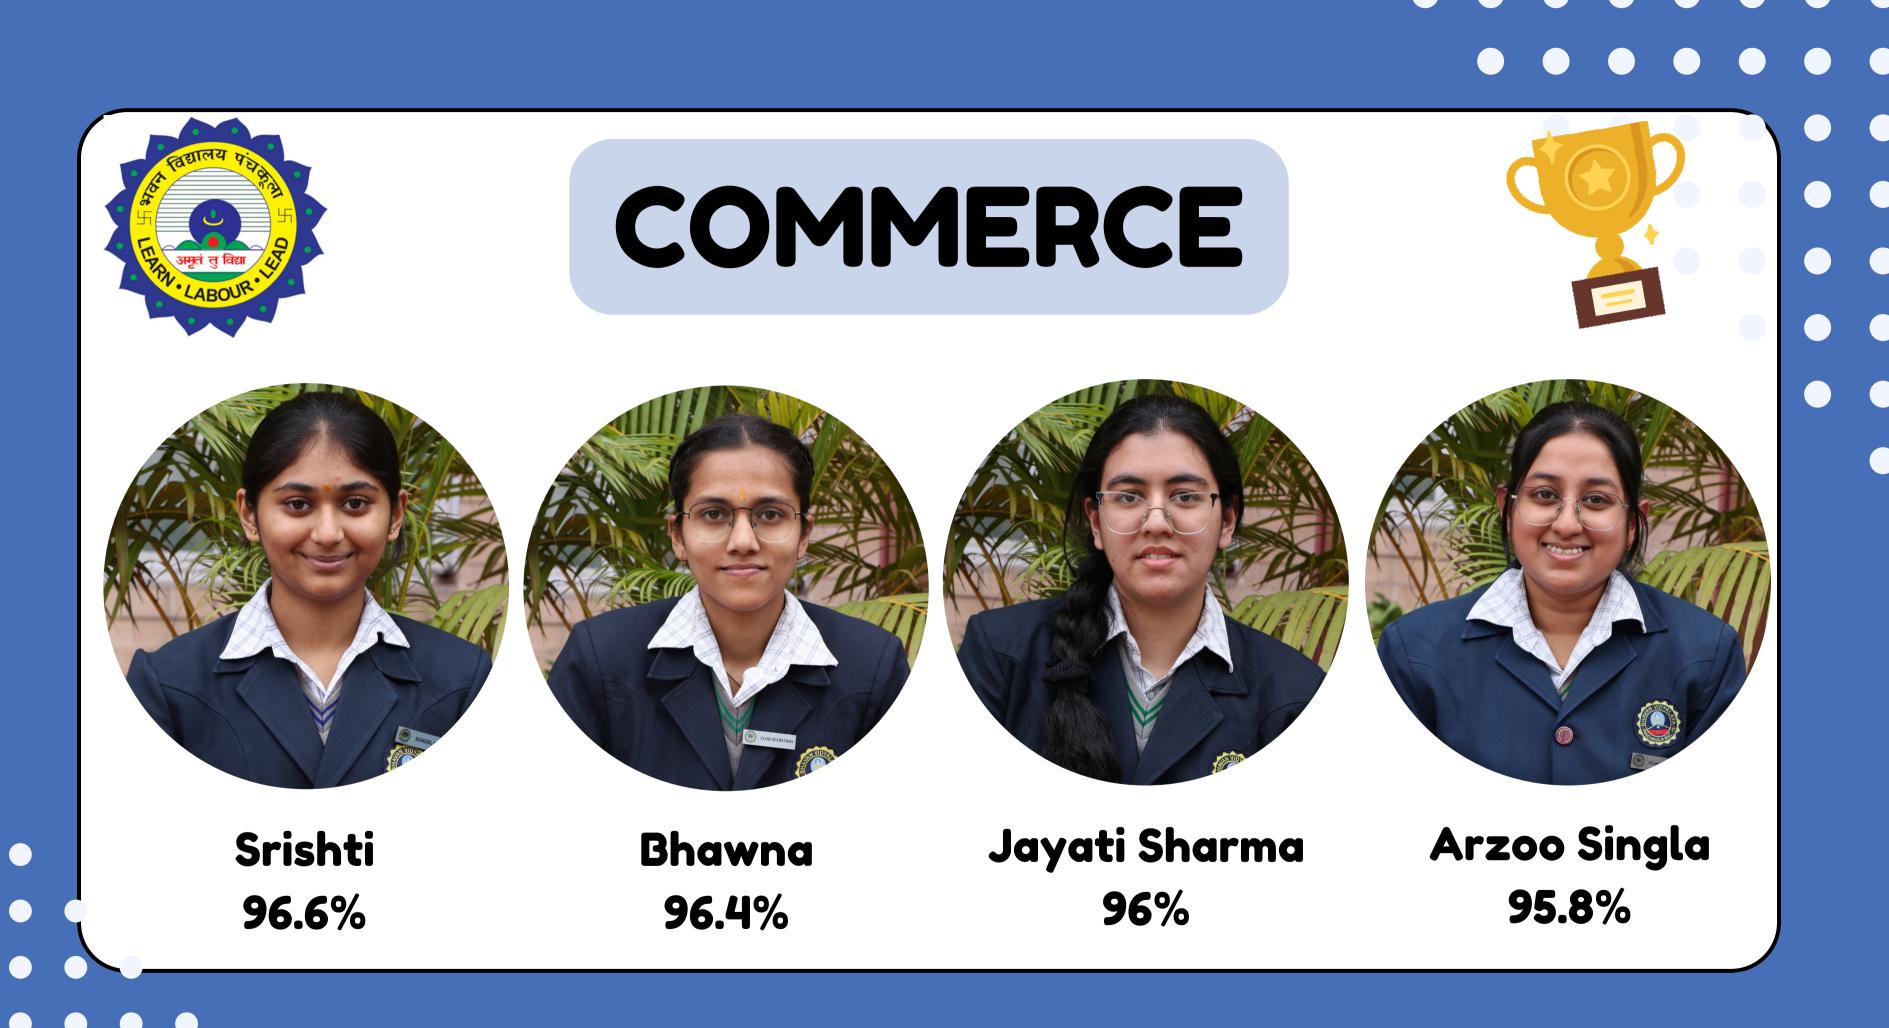

## COMMERCE

Shaurya Chaudhary 95.8%

Avni Bhatia 95.4%

95.4%

95.2%

Bhavika Aneja 95%

Manya Mongia 94.6%

| Pravanya Singh | <b>Ritwik Singh</b> | Sufiy |
|----------------|---------------------|-------|
| <b>94%</b>     | 94%                 | 9     |