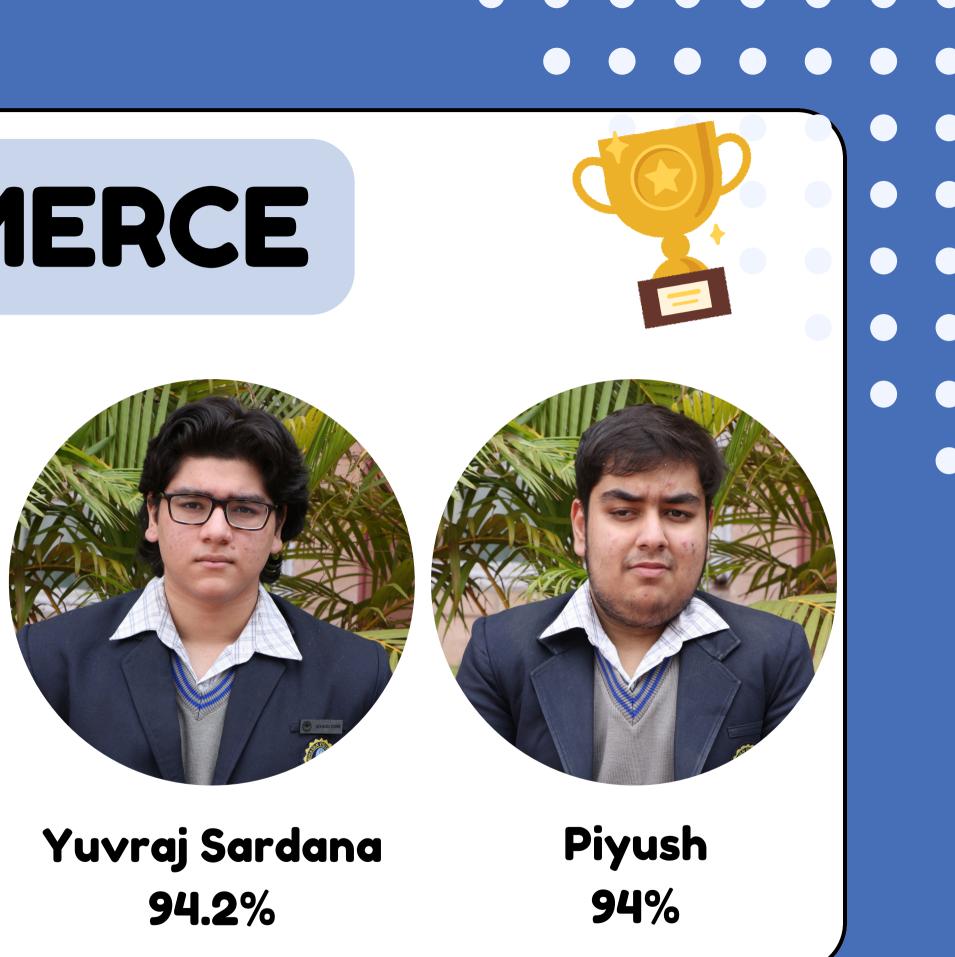

## COMMERCE

Shaurya Chaudhary 95.8%

Avni Bhatia 95.4%

95.4%

95.2%

Bhavika Aneja 95%

Manya Mongia 94.6%

| Pravanya Singh | <b>Ritwik Singh</b> | Sufiy |
|----------------|---------------------|-------|
| <b>94%</b>     | 94%                 | 9     |

#### ya Syed Krish Pal Singh Bhakal 93.6% 94%

Mukti Malhotra 92.6%

Vridhi Bhatia 92.4%

**Adyant Simba** 92.2%

Bhumika Dhiman 91.4%

Dhruv Bali 91%

Lakshita Sharma 91%