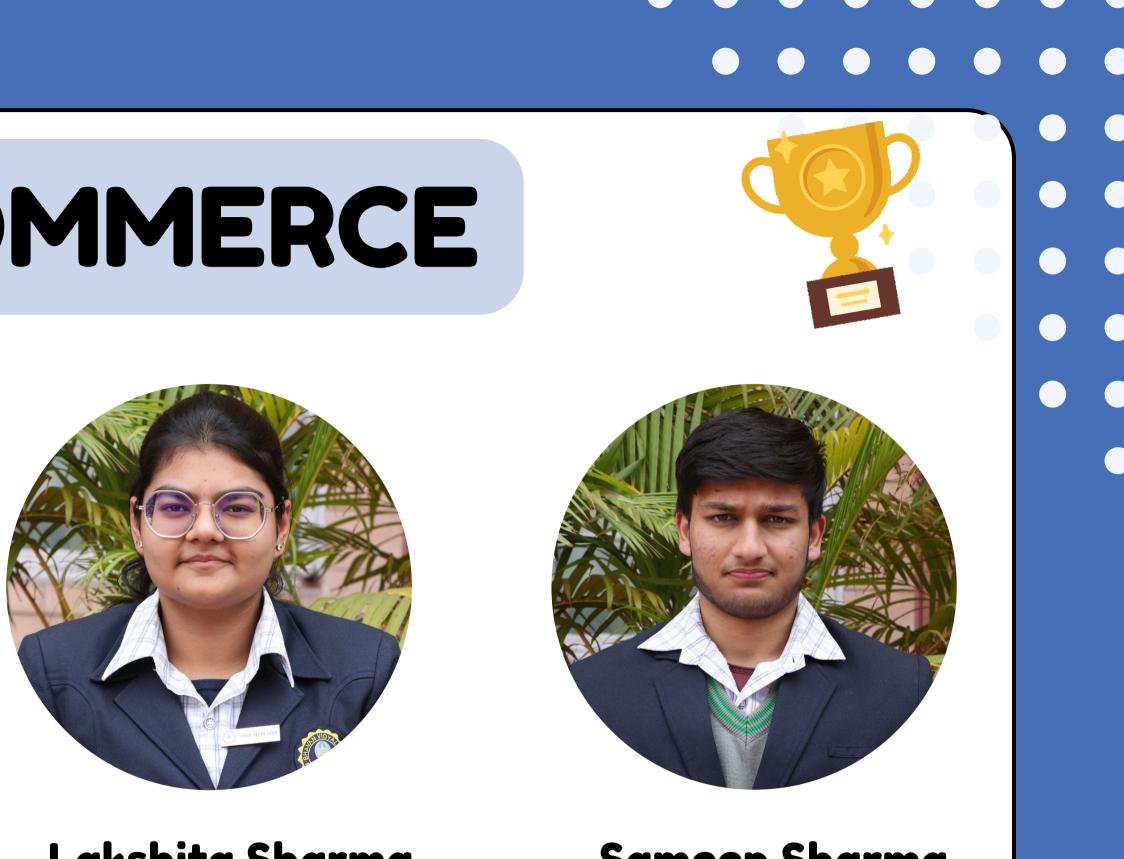

## COMMERCE

Shaurya Chaudhary 95.8%

Avni Bhatia 95.4%

95.4%

95.2%

Bhavika Aneja 95%

Manya Mongia 94.6%

| Pravanya Singh | <b>Ritwik Singh</b> | Sufiy |
|----------------|---------------------|-------|
| <b>94%</b>     | 94%                 | 9     |

#### ya Syed Krish Pal Singh Bhakal 93.6% 94%

Mukti Malhotra 92.6%

Vridhi Bhatia 92.4%

**Adyant Simba** 92.2%

Bhumika Dhiman 91.4%

Dhruv Bali 91%

Lakshita Sharma 91%

#### Sameep Sharma 91%

**Ekansh Gupta** 90.8%

Mukund Bansal 90.6%