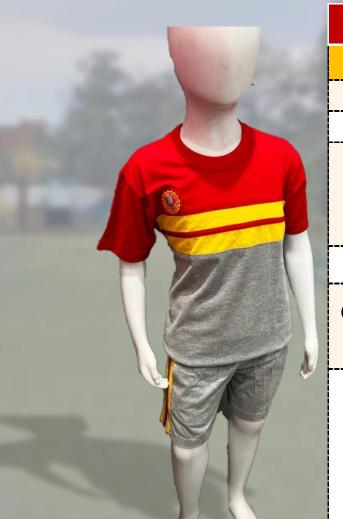

#### **BOYS & GIRLS**

Grey shorts with yellow & red stripes and school crest, grey half sleeve T-shirt with red & yellow stripes with crest, grey socks with yellow & red colour stripes