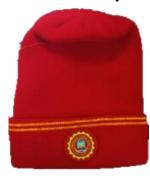

### **BOYS & GIRLS**

Grey full lower with yellow & red stripes and school crest, grey full sleeve polo neck Tshirt with red & yellow stripes with school crest, red colour socks, red woollen cap with stripes and school crest

**Socks: Red Colour socks** 

**Cap: Red woollen cap with border** 