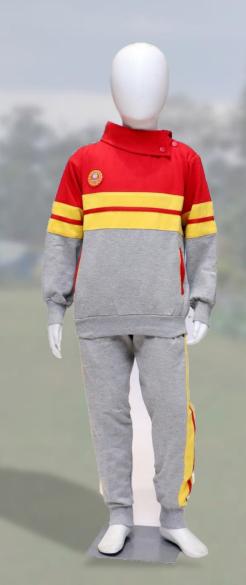

# **CLASSES: NURSERY to U.KG**

Winter: 1<sup>st</sup> November- 31<sup>st</sup> March

### **BOYS & GIRLS**

Grey full lower with yellow & red stripes and school crest, grey full sleeve polo neck Tshirt with red & yellow stripes with school crest, red colour socks, red woollen cap with stripes and school crest