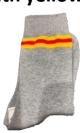

#### **BOYS & GIRLS**

Grey shorts with yellow & red stripes and school crest, grey half sleeve T-shirt with red & yellow stripes with crest, grey socks with yellow & red colour stripes

Socks: Grey socks with yellow & red colour stripes

Affiliated to CBSE, Affiliation Code-530219