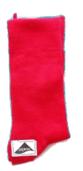

, grey half sleeve T-shirt with red & yellow stripes with crest, grey socks with yellow & red colour stripes

# \*Pre Winters: August to October

Grey full length lower with yellow & red stripes and school crest, grey full sleeve T-shirt with red & yellow stripes with school crest, grey socks with yellow & red colour stripes

Socks: Grey socks with yellow & red colour stripes







Affiliated to CBSE, Affiliation Code-530219

# **CLASSES: NURSERY to U.KG**

Winter: 1<sup>st</sup> November- 31<sup>st</sup> March

## **Monday to Friday**

### **BOYS & GIRLS**

Grey full lower with yellow & red stripes and school crest, grey full sleeve polo neck Tshirt with red & yellow stripes with school crest, red colour socks, red woollen cap with stripes and school crest

**Socks: Red Colour socks** 



**Cap: Red woollen cap with border**